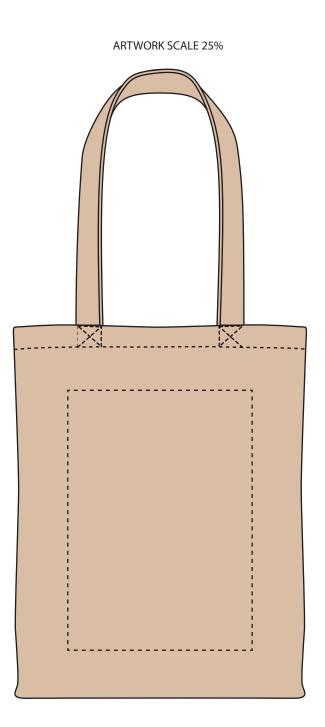

## **Artwork Approval**

| Your Ref:      | Quantity:  | Product Code: QB0660                        |
|----------------|------------|---------------------------------------------|
| Our Ref:       | Version: 1 | Product Colour: NATURAL                     |
| PRODUCT NOTES: |            | We stock this item in the following colours |

The dashed line is to demonstrate print area and will not appear on your printed item

## PANTONE REFERENCE(S)

**Full Colour Transfer Print** 

**PRINTING CONCERNS:** 

**ACTUAL ARTWORK SIZE:** 

| Please check the following are correct      |                                      |                                              |
|---------------------------------------------|--------------------------------------|----------------------------------------------|
| QUANTITY CORRECT PRODUCT and PRODUCT COLOUR | PRINT SIZE and POSITION PRINT COLOUR | SPELLING, PHONE NUMBERS, EMAILS and WEBSITES |